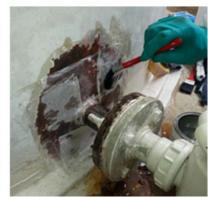

## 9. Slurry pumps

The slurry pumps are industrial pumps designed to transport abrasive mixtures of solids and liquids, such as those encountered in mining, mineral processing, and wastewater treatment. They are designed to withstand the wear caused by abrasive particles and are essential for the efficient transport of these mixtures over long distances in challenging environments.