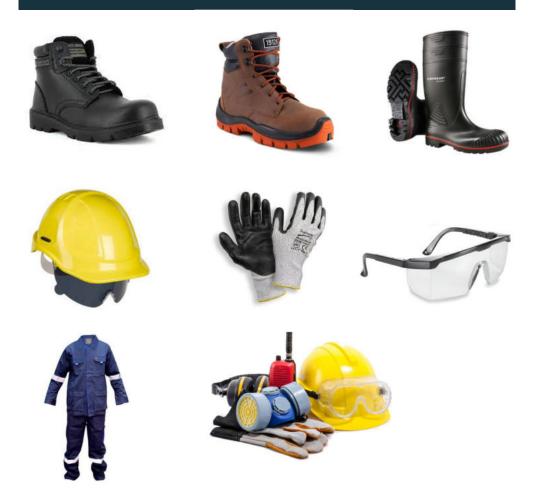

# **II. Personal Protective Equipment**

#### II.a. Safety

- Ordinary and special shoes
- Boots
- Waders
- Head protection
- Hand protection
- Workwear: Proposed model