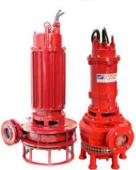

## 9. Slurry pumps

The slurry pumps are industrial pumps designed to transport abrasive mixtures of solids and liquids, such as those encountered in mining, mineral processing, and wastewater treatment. They are designed to withstand the wear caused by abrasive particles and are essential for the efficient transport of these mixtures over long distances in challenging environments.