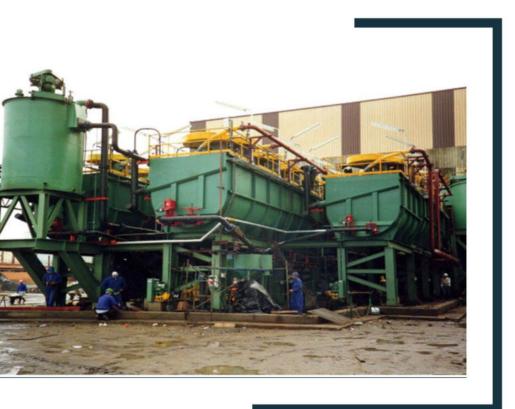

## 9. Slurry pumps

The slurry pumps are industrial pumps designed to transport abrasive mixtures of solids and liquids, such as those encountered in mining, mineral processing, and wastewater treatment. They are designed to withstand the wear caused by abrasive particles and are essential for the efficient transport of these mixtures over long distances in challenging environments.