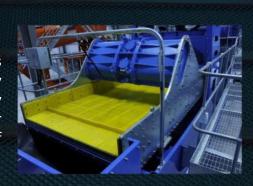

## 11. Vibrating Screens panel

are essential equipment used in various industries to efficiently sort and classify materials during the crushing process. They operate through vibration, allowing for effective separation and classification of materials.