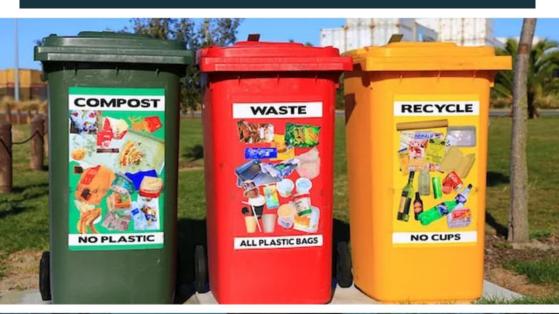

## 14. Waste Management (Septic Tanks and Dumpsters)

This involves the collection, processing, and recycling of industrial waste, including the management of septic tanks and dumpsters within an industrial environment.